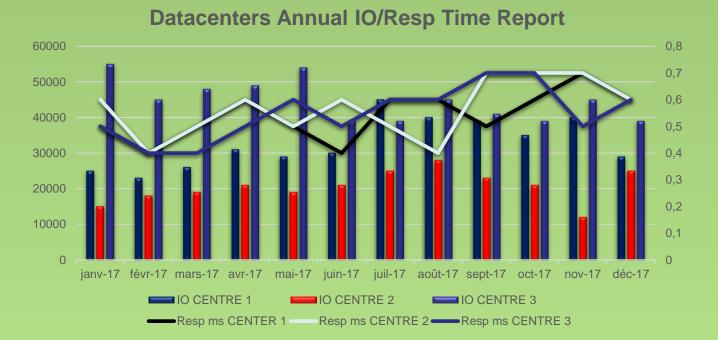

In this example the client has 3 Data Centers and each Data Center has 4 LPARs, each Data Center has its CPU z 14, DISK DS8800 and VTS TS7700 and its Robot 4500 This client has decided to simplify the performance studies and to show 1-month weighted data for the 3 Data Centers.

It is a perfect example of an error that should not be made because weighting over 24 hours and over 31 days does not show the performance problems We see in November that the Data Center 3 has made a weighted average over 24 hours and weighted over 31 days a number of 45000 I / O sec and that the response time disk was with the same weighting of 0.5ms