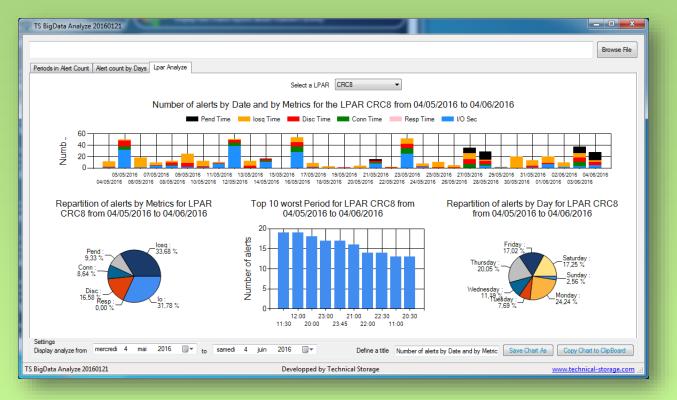

EADM in automatic mode for example analyzed the performance of 50 LPARs of your DATA CENTER z OS for 6 months. You have in your hands the Word studies and alerts generated by EADM. For the past 3 years, we have seen new data analysis tools called BIG DATA. The word BIG DATA is very vague, this new tool will analyze data on .txt files of .xls files from Database Access or SQL files, etc ... .. But it's up to you to know what you want to analyze !!!! And sometimes it's complicated. The new BIG DATA EADM feature will help you in your business; performance management.

## Example:

Of the 50 LPARs analyzed for 6 months, EADM will give the following recommendations.

LPARs 0002 and 0003 often have problems of DISC TIME between 2pm and 3pm on Tuesday, it is serious

LPAR 0045 has a lot of IOSQ for 2 hours between 8pm and 10pm on Sunday, it does not matter

LPARs 0009 0010 and 0033 have I / O overloads on Wednesday at 9am and this causes an increase in PENDING TIME

Technical Storage

## With this information you know what and when

www.technical-storage.com www.technical-storage.us Z OS IBM RMF IBM CMF BMC TAPE MANAGEMENT